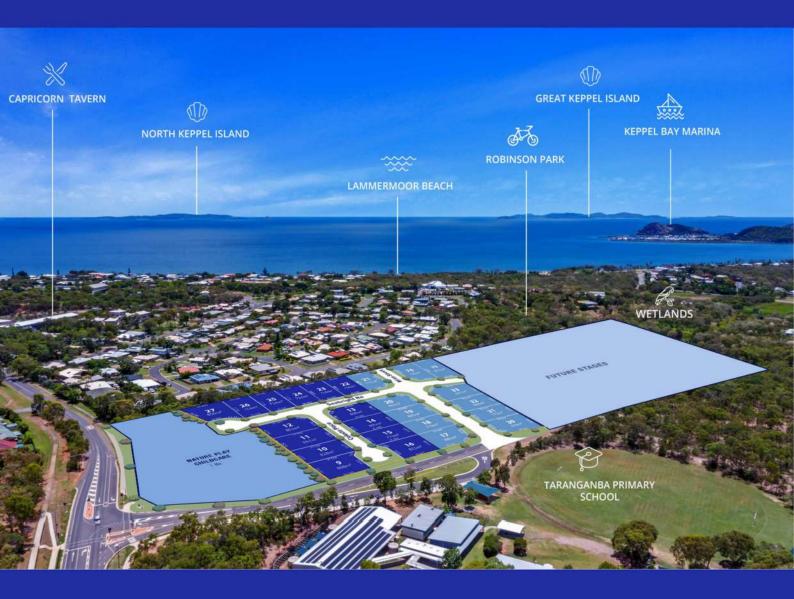

#### STAGE 1

Welcome to Cerulean Estate. A boutique new community perfectly positioned behind popular Lammermoor Beach, and ideally located between Yeppoon's Main Beach and Keppel Bay Marina. Our exclusive first release boasts 25 lots ranging from 714 sqm – 916 sqm with wide frontages and flat building envelopes to ensure you get the most from your investment. Act now to secure your ideal lot!

#### Seabright Release -Stage 1

- Yeppoon's Newest Boutique Estate Community
- Perfectly positioned between Yeppoon's CBD and Keppel Bay Marina. Minutes from beautiful Lammermoor Beach
- Families will love the convenience of a short stroll to nearby childcare facilities, Taranganba Primary plus nearby parks and Capricorn Tavern
- A great selection of level lots expertly designed with ease of living in mind, boasting wide frontages for side access and large backyards to accommodate sheds, pools and pets
- Building Covenants to protect your investment, but ensure flexibility in design