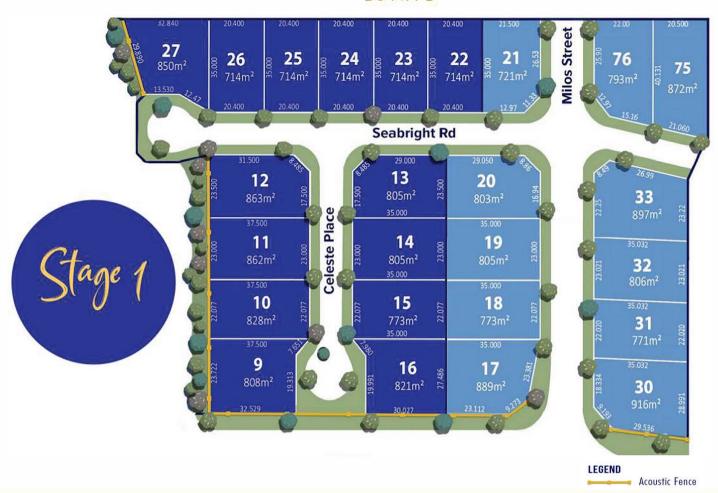

#### STAGE 1

Welcome to Cerulean Estate. A boutique new community perfectly positioned behind popular Lammermoor Beach, and ideally located between Yeppoon's Main Beach and Keppel Bay Marina. Our exclusive first release boasts 25 lots ranging from 714 sqm – 916 sqm with wide frontages and flat building envelopes to ensure you get the most from your investment. Act now to secure your ideal lot!

#### Seabright Release -Stage 1

- Yeppoon's Newest Boutique Estate Community
- Perfectly positioned between Yeppoon's CBD and Keppel Bay Marina. Minutes from beautiful Lammermoor Beach
- Families will love the convenience of a short stroll to nearby childcare facilities, Taranganba Primary plus nearby parks and Capricorn Tavern
- A great selection of level lots expertly designed with ease of living in mind, boasting wide frontages for side access and large backyards to accommodate sheds, pools and pets
- Building Covenants to protect your investment, but ensure flexibility in design