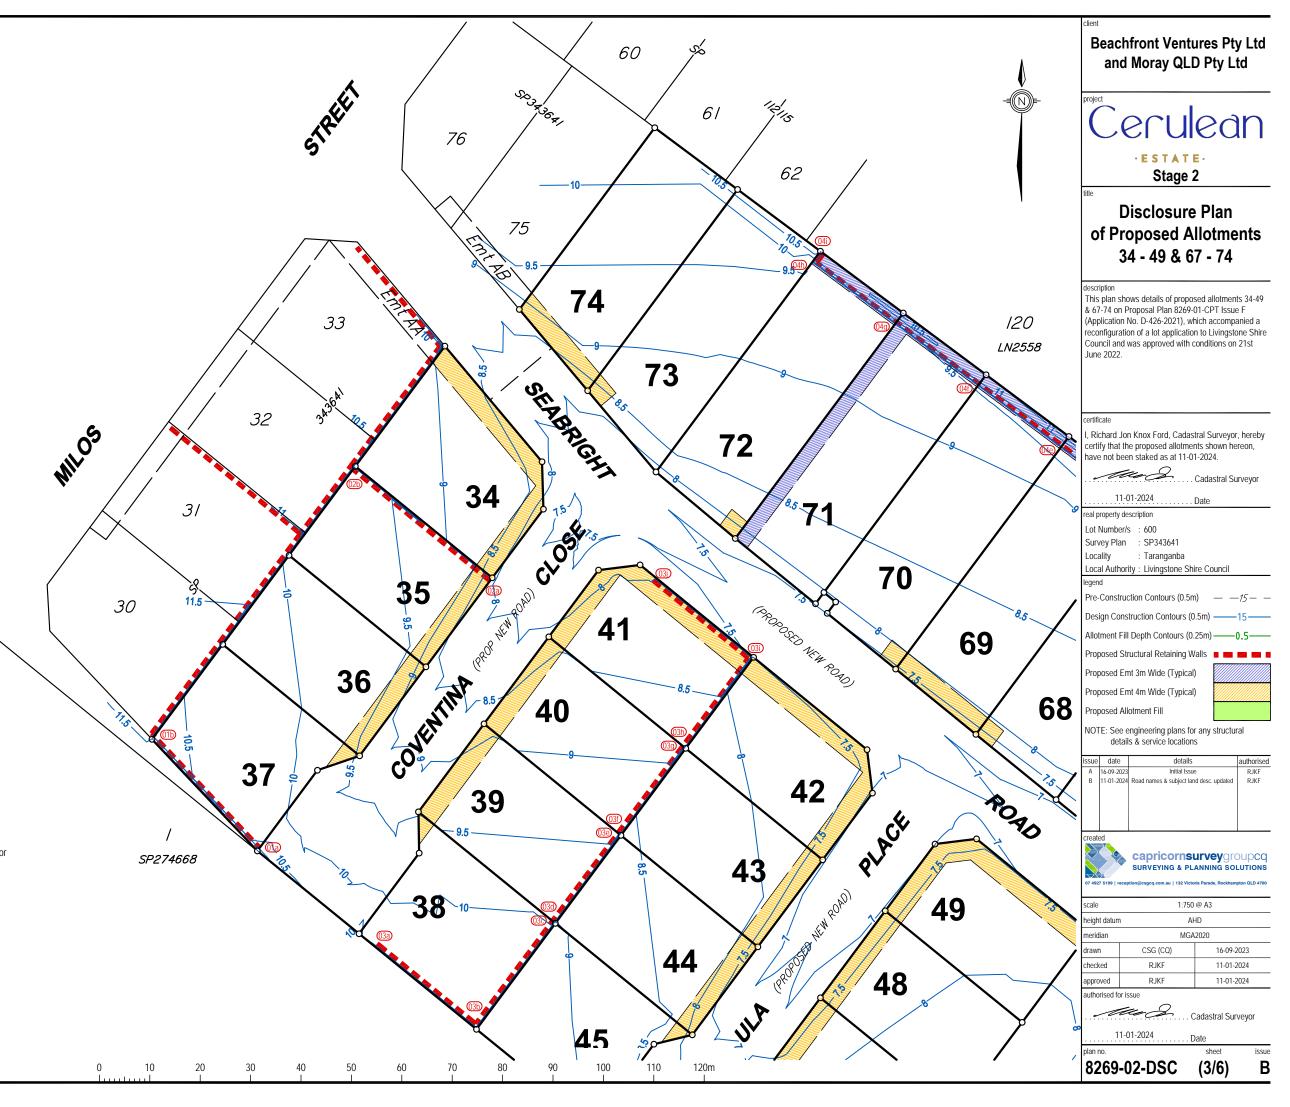

| <b>k</b> | client<br>Beachfront Ventures Pty Ltd<br>and Moray QLD Pty Ltd<br>project<br>• E S T A T E •<br>Stage 2                                                             |                                                                                                                                |                                                                |  |  |
|----------|---------------------------------------------------------------------------------------------------------------------------------------------------------------------|--------------------------------------------------------------------------------------------------------------------------------|----------------------------------------------------------------|--|--|
|          |                                                                                                                                                                     |                                                                                                                                |                                                                |  |  |
|          | of P                                                                                                                                                                | Disclosure<br>roposed A<br>34 - 49 & 6                                                                                         | llotments                                                      |  |  |
|          | & 67-74 or<br>(Applicatio<br>reconfigura                                                                                                                            | shows details of propo<br>n Proposal Plan 8269-<br>n No. D-426-2021), wi<br>ation of a lot applicatio<br>d was approved with o | D1-CPT Issue F<br>nich accompanied a<br>n to Livingstone Shire |  |  |
|          |                                                                                                                                                                     |                                                                                                                                |                                                                |  |  |
|          | certificate<br>I, Richard Jon Knox Ford, Cadastral Surveyor, hereby<br>certify that the proposed allotments shown hereon,<br>have not been staked as at 11-01-2024. |                                                                                                                                |                                                                |  |  |
|          | -                                                                                                                                                                   | and .                                                                                                                          | Cadastral Surveyor                                             |  |  |
|          |                                                                                                                                                                     | 1-01-2024                                                                                                                      | Date                                                           |  |  |
|          | real property                                                                                                                                                       |                                                                                                                                |                                                                |  |  |
|          | Lot Number/s : 600<br>Survey Plan : SP343641<br>Locality : Taranganba<br>Local Authority : Livingstone Shire Council                                                |                                                                                                                                |                                                                |  |  |
|          | legend<br>Dro Const                                                                                                                                                 | ruction Contours (0 En                                                                                                         | 15                                                             |  |  |
|          | Pre-Construction Contours (0.5m) — — 15 — —<br>Design Construction Contours (0.5m) — — 15 — —                                                                       |                                                                                                                                |                                                                |  |  |
|          | Allotment Fill Depth Contours (0.25m) — 0.5 — 0.5 — 0.5                                                                                                             |                                                                                                                                |                                                                |  |  |
|          | Proposed Structural Retaining Walls                                                                                                                                 |                                                                                                                                |                                                                |  |  |
|          |                                                                                                                                                                     | Emt 3m Wide (Typical                                                                                                           |                                                                |  |  |
|          | Proposed                                                                                                                                                            | Emt 4m Wide (Typical                                                                                                           |                                                                |  |  |
|          | Proposed                                                                                                                                                            | Allotment Fill                                                                                                                 |                                                                |  |  |
|          |                                                                                                                                                                     | e engineering plans fo<br>tails & service location                                                                             |                                                                |  |  |
|          | issue date                                                                                                                                                          |                                                                                                                                | authorised                                                     |  |  |
|          | A 16-09-21<br>B 11-01-21                                                                                                                                            | 123 Initial Issu<br>124 Road names & subject lar                                                                               |                                                                |  |  |
|          | Created<br>Capricornsurvey<br>Surveying & PLANNING SOLUTIONS<br>07 4927 6199   reception@csgcq.com.au   132 Victoria Panada, Rochhampton OLD 4700                   |                                                                                                                                |                                                                |  |  |
|          | scale      1:750 @ A3        height datum      AHD        meridian      MGA2020        drawn      CSG (CQ)      16-09-2023                                          |                                                                                                                                |                                                                |  |  |
|          |                                                                                                                                                                     |                                                                                                                                |                                                                |  |  |
|          |                                                                                                                                                                     |                                                                                                                                |                                                                |  |  |
|          | checked RJKF 11-01-2024                                                                                                                                             |                                                                                                                                |                                                                |  |  |
|          | approved RJKF 11-01-2024<br>authorised for issue<br>                                                                                                                |                                                                                                                                |                                                                |  |  |
|          |                                                                                                                                                                     |                                                                                                                                |                                                                |  |  |
|          |                                                                                                                                                                     |                                                                                                                                |                                                                |  |  |
|          | plan no.                                                                                                                                                            | 1-01-2024 E                                                                                                                    | sheet issue                                                    |  |  |
|          | ľ                                                                                                                                                                   | -02-DSC                                                                                                                        | (2/6) B                                                        |  |  |

# Cerulean ·ESTATE Stage 2

## **Disclosure Plan** of Proposed Allotments 34 - 49 & 67 - 74

#### description

This plan shows details of proposed allotments 34-49 & 67-74 on Proposal Plan 8269-01-CPT Issue F (Application No. D-426-2021), which accompanied a reconfiguration of a lot application to Livingstone Shire Council and was approved with conditions on 21st June 2022.

### certificate

I, Richard Jon Knox Ford, Cadastral Surveyor, hereby certify that the proposed allotments shown hereon, have not been staked as at 11-01-2024.

|--|

| Date                                        |  |  |  |
|---------------------------------------------|--|--|--|
| real property description                   |  |  |  |
| Lot Number/s : 600                          |  |  |  |
| Survey Plan : SP343641                      |  |  |  |
| Locality : Taranganba                       |  |  |  |
| Local Authority : Livingstone Shire Council |  |  |  |
| legend                                      |  |  |  |
| Pre-Construction Contours (0.5m) $15 -$     |  |  |  |
| Design Construction Contours (0.5m)         |  |  |  |
| Allotment Fill Depth Contours (0.25m)       |  |  |  |
| Proposed Structural Retaining Walls 🗧 🚾 🚾   |  |  |  |
| Proposed Emt 3m Wide (Typical)              |  |  |  |
| Proposed Emt 4m Wide (Typical)              |  |  |  |
| Proposed Allotment Fill                     |  |  |  |

NOTE: See engineering plans for any structural

| A    16-09-2023    Initial Issue    RJKF      B    11-01-2024    Road names & subject land desc. updated    RJKF      created    Capricornsurveygroupcq      or 4827 \$199    reception@cegoq.com.au    132 Victoris Parado, Rockhampton QLD 4700      scale    1:750 @ A3      height datum    AHD      meridian    MGA2020      drawn    CSG (CQ)    16-09-2023      checked    RJKF    11-01-2024      authorised for issue                                                                                                                                                                                                                                                                                                                                                                                                                                                                                                                                                                                                                                                                                                                                                                                                                                                                                                                                                                                                                                                                                                                                                                                                                                                                                                                                                                                                                                                                                                                                                                                                                                                                                                   |        | detai        | Is & service location                        | s             |         |  |
|----------------------------------------------------------------------------------------------------------------------------------------------------------------------------------------------------------------------------------------------------------------------------------------------------------------------------------------------------------------------------------------------------------------------------------------------------------------------------------------------------------------------------------------------------------------------------------------------------------------------------------------------------------------------------------------------------------------------------------------------------------------------------------------------------------------------------------------------------------------------------------------------------------------------------------------------------------------------------------------------------------------------------------------------------------------------------------------------------------------------------------------------------------------------------------------------------------------------------------------------------------------------------------------------------------------------------------------------------------------------------------------------------------------------------------------------------------------------------------------------------------------------------------------------------------------------------------------------------------------------------------------------------------------------------------------------------------------------------------------------------------------------------------------------------------------------------------------------------------------------------------------------------------------------------------------------------------------------------------------------------------------------------------------------------------------------------------------------------------------------------------|--------|--------------|----------------------------------------------|---------------|---------|--|
| B  11-01-2024  Road names & subject land desc. updated  RJKF    created  Capricornsurveygroupce    version  Curveying & PLANNING Solutions    or 4827 \$199   reception@eseg.com.au   132 Victoria Parada, Rockhampton QLD 4700    scale  1:750 @ A3    height datum  AHD    meridian  MGA2020    drawn  CSG (CQ)    16-09-2023    checked  RJKF    authorised for issue                                                                                                                                                                                                                                                                                                                                                                                                                                                                                                                                                                                                                                                                                                                                                                                                                                                                                                                                                                                                                                                                                                                                                                                                                                                                                                                                                                                                                                                                                                                                                                                                                                                                                                                                                         | issue  | date         | details                                      | authorised    |         |  |
| created<br>Capital And Annual & Subject and data spanned The Annual State | Α      | 16-09-2023   | Initial Issu                                 | Initial Issue |         |  |
| scale 1:750 @ A3<br>height datum AHD<br>meridian MGA2020<br>drawn CSG (CQ) 16-09-2023<br>checked RJKF 11-01-2024<br>approved RJKF 11-01-2024<br>authorised for issue<br>                                                                                                                                                                                                                                                                                                                                                                                                                                                                                                                                                                                                                                                                                                                                                                                                                                                                                                                                                                                                                                                                                                                                                                                                                                                                                                                                                                                                                                                                                                                                                                                                                                                                                                                                                                                                                                                                                                                                                         | В      | 11-01-2024   | Road names & subject land desc. updated RJKF |               | RJKF    |  |
| Indight datum      AHD        meridian      MGA2020        drawn      CSG (CQ)      16-09-2023        checked      RJKF      11-01-2024        approved      RJKF      11-01-2024        authorised for issue      Cadastral Surveyor        .11-01-2024      Date                                                                                                                                                                                                                                                                                                                                                                                                                                                                                                                                                                                                                                                                                                                                                                                                                                                                                                                                                                                                                                                                                                                                                                                                                                                                                                                                                                                                                                                                                                                                                                                                                                                                                                                                                                                                                                                               |        |              | SURVEYING & PL                               | ANNING SO     | LUTIONS |  |
| MGA2020        drawn      CSG (CQ)      16-09-2023        checked      RJKF      11-01-2024        approved      RJKF      11-01-2024        authorised for issue                                                                                                                                                                                                                                                                                                                                                                                                                                                                                                                                                                                                                                                                                                                                                                                                                                                                                                                                                                                                                                                                                                                                                                                                                                                                                                                                                                                                                                                                                                                                                                                                                                                                                                                                                                                                                                                                                                                                                                | scale  |              | 1:750                                        | @ A3          |         |  |
| drawn      CSG (CQ)      16-09-2023        checked      RJKF      11-01-2024        approved      RJKF      11-01-2024        authorised for issue      Cadastral Surveyor                                                                                                                                                                                                                                                                                                                                                                                                                                                                                                                                                                                                                                                                                                                                                                                                                                                                                                                                                                                                                                                                                                                                                                                                                                                                                                                                                                                                                                                                                                                                                                                                                                                                                                                                                                                                                                                                                                                                                       | heigh  | it datum     | A                                            | HD            |         |  |
| checked RJKF 11-01-2024<br>approved RJKF 11-01-2024<br>authorised for issue<br>                                                                                                                                                                                                                                                                                                                                                                                                                                                                                                                                                                                                                                                                                                                                                                                                                                                                                                                                                                                                                                                                                                                                                                                                                                                                                                                                                                                                                                                                                                                                                                                                                                                                                                                                                                                                                                                                                                                                                                                                                                                  | merid  | dian MGA2020 |                                              |               |         |  |
| approved RJKF 11-01-2024<br>authorised for issue<br>                                                                                                                                                                                                                                                                                                                                                                                                                                                                                                                                                                                                                                                                                                                                                                                                                                                                                                                                                                                                                                                                                                                                                                                                                                                                                                                                                                                                                                                                                                                                                                                                                                                                                                                                                                                                                                                                                                                                                                                                                                                                             | drawr  | ı            | CSG (CQ)                                     | 16-09-2023    |         |  |
| authorised for issue<br>                                                                                                                                                                                                                                                                                                                                                                                                                                                                                                                                                                                                                                                                                                                                                                                                                                                                                                                                                                                                                                                                                                                                                                                                                                                                                                                                                                                                                                                                                                                                                                                                                                                                                                                                                                                                                                                                                                                                                                                                                                                                                                         | check  | ked          | RJKF                                         | 11-01-2024    |         |  |
|                                                                                                                                                                                                                                                                                                                                                                                                                                                                                                                                                                                                                                                                                                                                                                                                                                                                                                                                                                                                                                                                                                                                                                                                                                                                                                                                                                                                                                                                                                                                                                                                                                                                                                                                                                                                                                                                                                                                                                                                                                                                                                                                  | appro  | oved         | RJKF                                         | 11-01-2024    |         |  |
|                                                                                                                                                                                                                                                                                                                                                                                                                                                                                                                                                                                                                                                                                                                                                                                                                                                                                                                                                                                                                                                                                                                                                                                                                                                                                                                                                                                                                                                                                                                                                                                                                                                                                                                                                                                                                                                                                                                                                                                                                                                                                                                                  | autho  | A            | ter a                                        |               | veyor   |  |
|                                                                                                                                                                                                                                                                                                                                                                                                                                                                                                                                                                                                                                                                                                                                                                                                                                                                                                                                                                                                                                                                                                                                                                                                                                                                                                                                                                                                                                                                                                                                                                                                                                                                                                                                                                                                                                                                                                                                                                                                                                                                                                                                  | plan r |              |                                              |               | issu    |  |