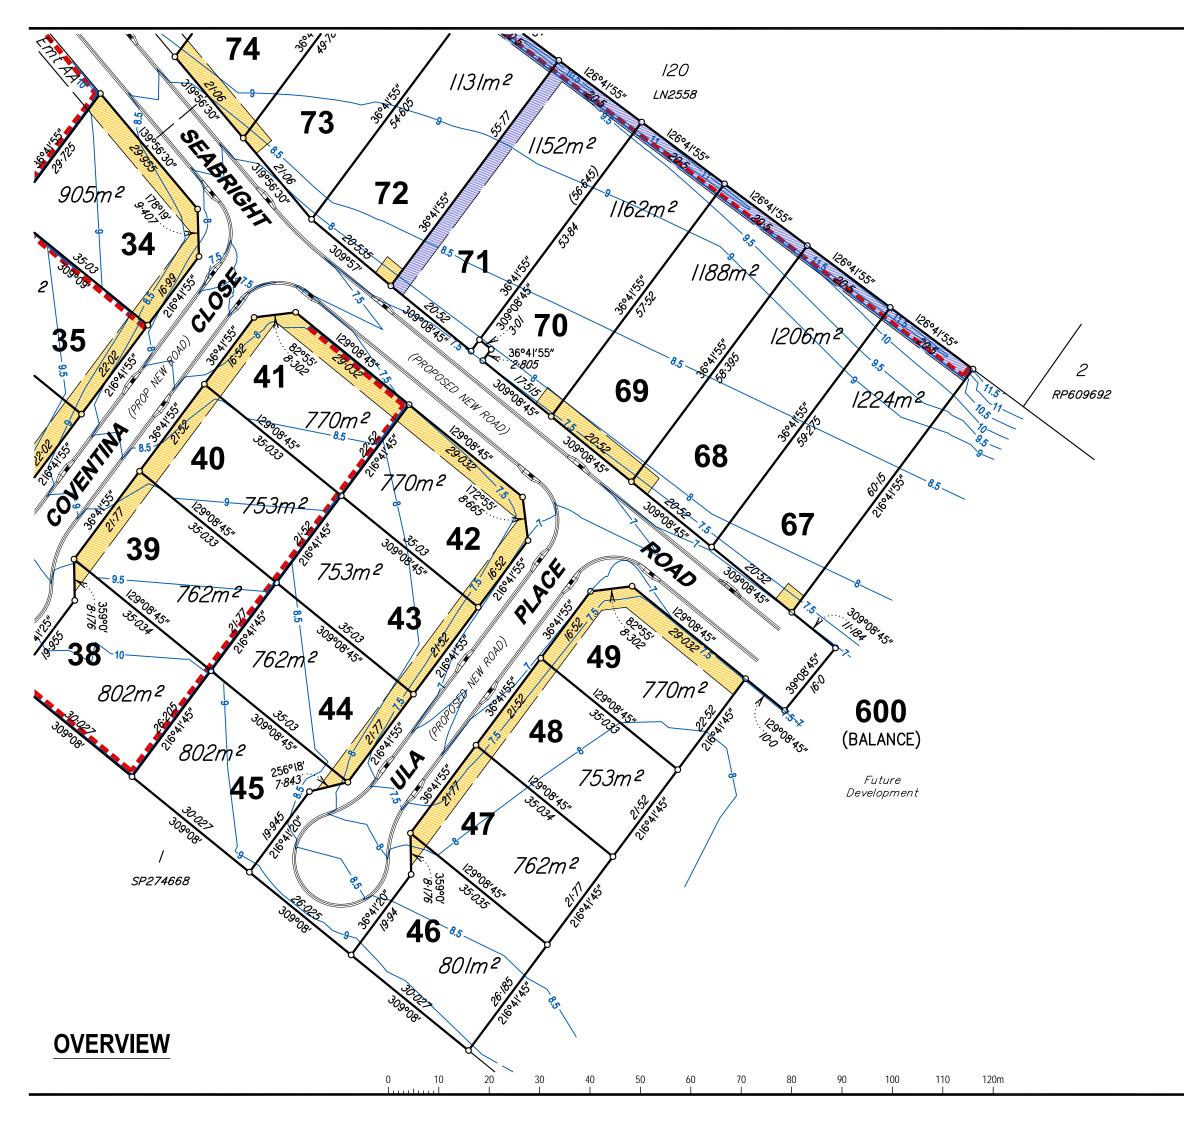

| <b>k</b> | client<br>Beachfront Ventures Pty Ltd<br>and Moray QLD Pty Ltd<br>project<br>• E S T A T E •<br>Stage 2                                                             |                                                                                                                                |                                                                |  |  |
|----------|---------------------------------------------------------------------------------------------------------------------------------------------------------------------|--------------------------------------------------------------------------------------------------------------------------------|----------------------------------------------------------------|--|--|
|          |                                                                                                                                                                     |                                                                                                                                |                                                                |  |  |
|          | of P                                                                                                                                                                | Disclosure<br>roposed A<br>34 - 49 & 6                                                                                         | llotments                                                      |  |  |
|          | & 67-74 or<br>(Applicatio<br>reconfigura                                                                                                                            | shows details of propo<br>n Proposal Plan 8269-<br>n No. D-426-2021), wi<br>ation of a lot applicatio<br>d was approved with o | D1-CPT Issue F<br>nich accompanied a<br>n to Livingstone Shire |  |  |
|          |                                                                                                                                                                     |                                                                                                                                |                                                                |  |  |
|          | certificate<br>I, Richard Jon Knox Ford, Cadastral Surveyor, hereby<br>certify that the proposed allotments shown hereon,<br>have not been staked as at 11-01-2024. |                                                                                                                                |                                                                |  |  |
|          | -                                                                                                                                                                   | and .                                                                                                                          | Cadastral Surveyor                                             |  |  |
|          |                                                                                                                                                                     | 1-01-2024                                                                                                                      | Date                                                           |  |  |
|          | real property                                                                                                                                                       |                                                                                                                                |                                                                |  |  |
|          | Lot Number/s : 600<br>Survey Plan : SP343641<br>Locality : Taranganba<br>Local Authority : Livingstone Shire Council                                                |                                                                                                                                |                                                                |  |  |
|          | legend<br>Dro Const                                                                                                                                                 | ruction Contours (0 En                                                                                                         | 15                                                             |  |  |
|          | Pre-Construction Contours (0.5m) — — 15 — —<br>Design Construction Contours (0.5m) — — 15 — —                                                                       |                                                                                                                                |                                                                |  |  |
|          | Allotment Fill Depth Contours (0.25m) — 0.5 — 0.5 — 0.5                                                                                                             |                                                                                                                                |                                                                |  |  |
|          | Proposed Structural Retaining Walls                                                                                                                                 |                                                                                                                                |                                                                |  |  |
|          |                                                                                                                                                                     | Emt 3m Wide (Typical                                                                                                           |                                                                |  |  |
|          | Proposed                                                                                                                                                            | Emt 4m Wide (Typical                                                                                                           |                                                                |  |  |
|          | Proposed                                                                                                                                                            | Allotment Fill                                                                                                                 |                                                                |  |  |
|          |                                                                                                                                                                     | e engineering plans fo<br>tails & service location                                                                             |                                                                |  |  |
|          | issue date                                                                                                                                                          |                                                                                                                                | authorised                                                     |  |  |
|          | A 16-09-21<br>B 11-01-21                                                                                                                                            | 123 Initial Issu<br>124 Road names & subject lar                                                                               |                                                                |  |  |
|          | Created<br>Capricornsurvey<br>Surveying & PLANNING SOLUTIONS<br>07 4927 6199   reception@csgcq.com.au   132 Victoria Panada, Rochhampton OLD 4700                   |                                                                                                                                |                                                                |  |  |
|          | scale      1:750 @ A3        height datum      AHD        meridian      MGA2020        drawn      CSG (CQ)      16-09-2023                                          |                                                                                                                                |                                                                |  |  |
|          |                                                                                                                                                                     |                                                                                                                                |                                                                |  |  |
|          |                                                                                                                                                                     |                                                                                                                                |                                                                |  |  |
|          | checked RJKF 11-01-2024                                                                                                                                             |                                                                                                                                |                                                                |  |  |
|          | approved RJKF 11-01-2024<br>authorised for issue<br>                                                                                                                |                                                                                                                                |                                                                |  |  |
|          |                                                                                                                                                                     |                                                                                                                                |                                                                |  |  |
|          |                                                                                                                                                                     |                                                                                                                                |                                                                |  |  |
|          | plan no.                                                                                                                                                            | 1-01-2024 E                                                                                                                    | sheet issue                                                    |  |  |
|          | ľ                                                                                                                                                                   | -02-DSC                                                                                                                        | (2/6) B                                                        |  |  |

# Cerulean ·ESTATE Stage 2

## **Disclosure Plan** of Proposed Allotments 34 - 49 & 67 - 74

#### description

This plan shows details of proposed allotments 34-49 & 67-74 on Proposal Plan 8269-01-CPT Issue F (Application No. D-426-2021), which accompanied a reconfiguration of a lot application to Livingstone Shire Council and was approved with conditions on 21st June 2022.