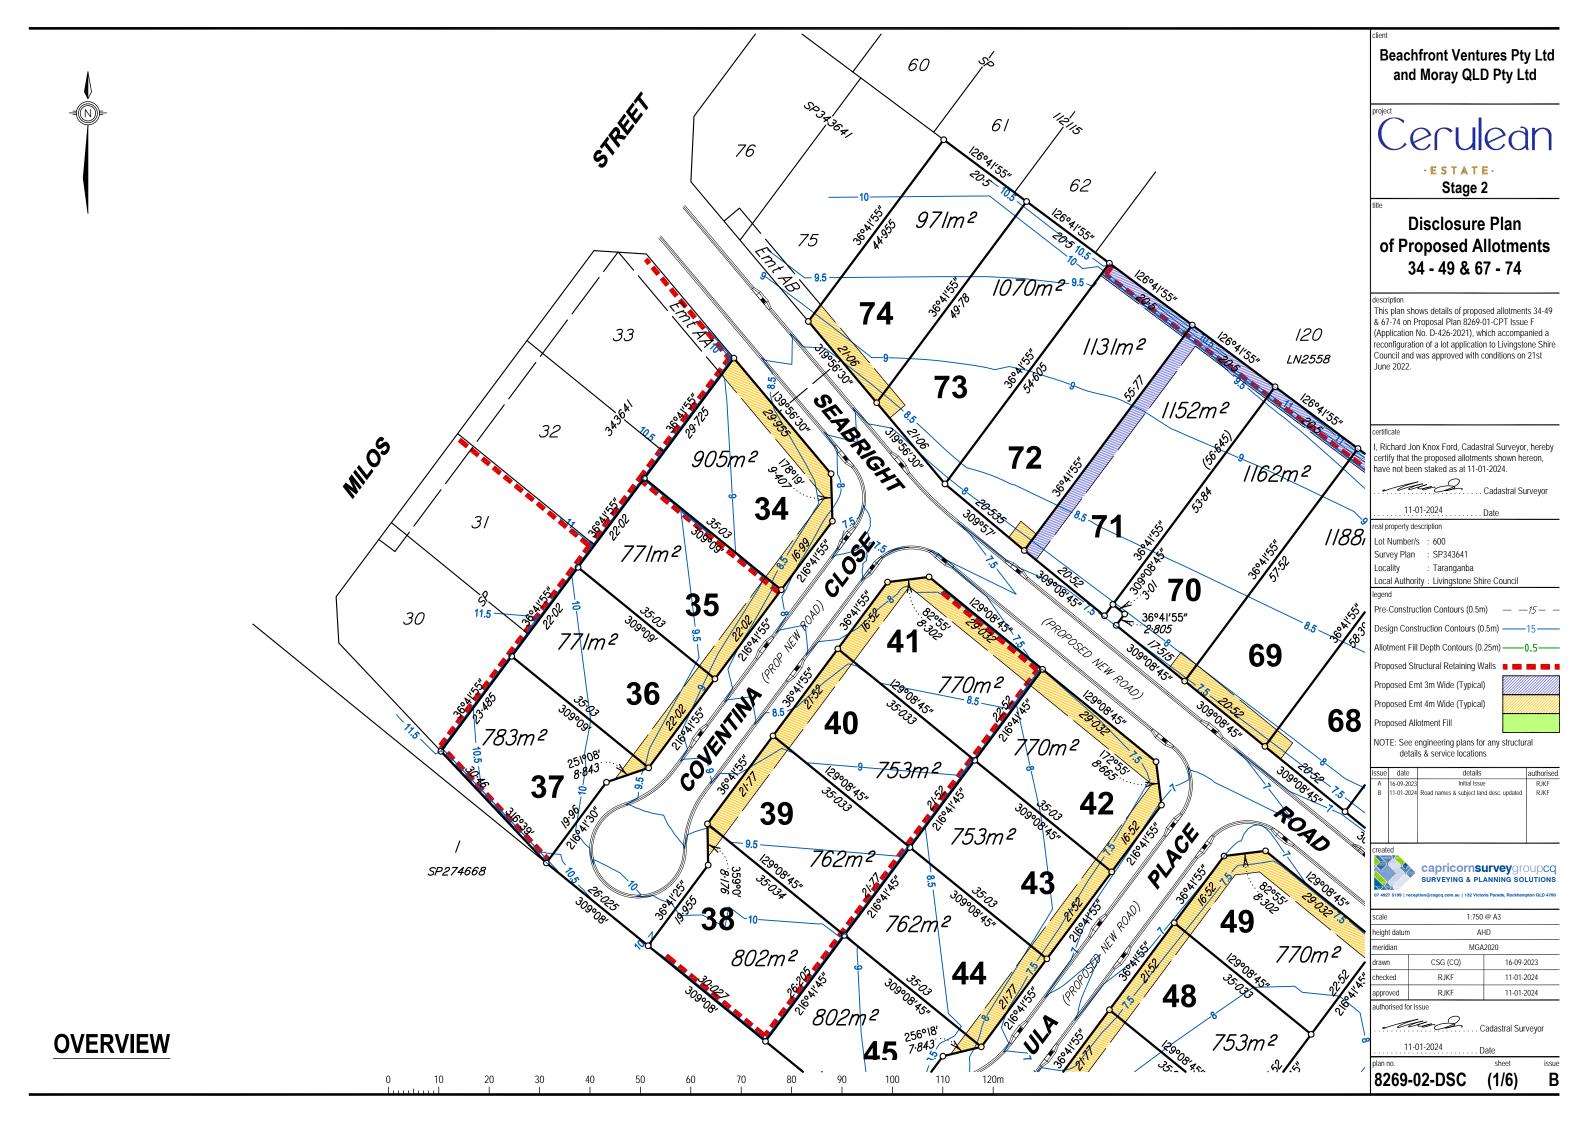

| <b>k</b> | client<br>Beachfront Ventures Pty Ltd<br>and Moray QLD Pty Ltd<br>project<br>• E S T A T E •<br>Stage 2                                                             |                                                                                                                                |                                                                |  |  |
|----------|---------------------------------------------------------------------------------------------------------------------------------------------------------------------|--------------------------------------------------------------------------------------------------------------------------------|----------------------------------------------------------------|--|--|
|          |                                                                                                                                                                     |                                                                                                                                |                                                                |  |  |
|          | of P                                                                                                                                                                | Disclosure<br>roposed A<br>34 - 49 & 6                                                                                         | llotments                                                      |  |  |
|          | & 67-74 or<br>(Applicatio<br>reconfigura                                                                                                                            | shows details of propo<br>n Proposal Plan 8269-<br>n No. D-426-2021), wi<br>ation of a lot applicatio<br>d was approved with o | D1-CPT Issue F<br>nich accompanied a<br>n to Livingstone Shire |  |  |
|          |                                                                                                                                                                     |                                                                                                                                |                                                                |  |  |
|          | certificate<br>I, Richard Jon Knox Ford, Cadastral Surveyor, hereby<br>certify that the proposed allotments shown hereon,<br>have not been staked as at 11-01-2024. |                                                                                                                                |                                                                |  |  |
|          | -                                                                                                                                                                   | and .                                                                                                                          | Cadastral Surveyor                                             |  |  |
|          |                                                                                                                                                                     | 1-01-2024                                                                                                                      | Date                                                           |  |  |
|          | real property                                                                                                                                                       |                                                                                                                                |                                                                |  |  |
|          | Lot Number/s : 600<br>Survey Plan : SP343641<br>Locality : Taranganba<br>Local Authority : Livingstone Shire Council                                                |                                                                                                                                |                                                                |  |  |
|          | legend<br>Dro Const                                                                                                                                                 | ruction Contours (0 En                                                                                                         | 15                                                             |  |  |
|          | Pre-Construction Contours (0.5m) — — 15 — —<br>Design Construction Contours (0.5m) — — 15 — —                                                                       |                                                                                                                                |                                                                |  |  |
|          | Allotment Fill Depth Contours (0.25m) — 0.5 — 0.5 — 0.5                                                                                                             |                                                                                                                                |                                                                |  |  |
|          | Proposed Structural Retaining Walls                                                                                                                                 |                                                                                                                                |                                                                |  |  |
|          |                                                                                                                                                                     | Emt 3m Wide (Typical                                                                                                           |                                                                |  |  |
|          | Proposed                                                                                                                                                            | Emt 4m Wide (Typical                                                                                                           |                                                                |  |  |
|          | Proposed                                                                                                                                                            | Allotment Fill                                                                                                                 |                                                                |  |  |
|          |                                                                                                                                                                     | e engineering plans fo<br>tails & service location                                                                             |                                                                |  |  |
|          | issue date                                                                                                                                                          |                                                                                                                                | authorised                                                     |  |  |
|          | A 16-09-21<br>B 11-01-21                                                                                                                                            | 123 Initial Issu<br>124 Road names & subject lar                                                                               |                                                                |  |  |
|          | Created<br>Capricornsurvey<br>Surveying & PLANNING SOLUTIONS<br>07 4927 6199   reception@csgcq.com.au   132 Victoria Panada, Rochhampton OLD 4700                   |                                                                                                                                |                                                                |  |  |
|          | scale      1:750 @ A3        height datum      AHD        meridian      MGA2020        drawn      CSG (CQ)      16-09-2023                                          |                                                                                                                                |                                                                |  |  |
|          |                                                                                                                                                                     |                                                                                                                                |                                                                |  |  |
|          |                                                                                                                                                                     |                                                                                                                                |                                                                |  |  |
|          | checked RJKF 11-01-2024                                                                                                                                             |                                                                                                                                |                                                                |  |  |
|          | approved RJKF 11-01-2024<br>authorised for issue<br>                                                                                                                |                                                                                                                                |                                                                |  |  |
|          |                                                                                                                                                                     |                                                                                                                                |                                                                |  |  |
|          |                                                                                                                                                                     |                                                                                                                                |                                                                |  |  |
|          | plan no.                                                                                                                                                            | 1-01-2024 E                                                                                                                    | sheet issue                                                    |  |  |
|          | ľ                                                                                                                                                                   | -02-DSC                                                                                                                        | (2/6) B                                                        |  |  |

# Cerulean ·ESTATE Stage 2

## **Disclosure Plan** of Proposed Allotments 34 - 49 & 67 - 74

#### description

This plan shows details of proposed allotments 34-49 & 67-74 on Proposal Plan 8269-01-CPT Issue F (Application No. D-426-2021), which accompanied a reconfiguration of a lot application to Livingstone Shire Council and was approved with conditions on 21st June 2022.

### certificate

I, Richard Jon Knox Ford, Cadastral Surveyor, hereby certify that the proposed allotments shown hereon, have not been staked as at 11-01-2024.

|--|

| Date                                        |  |  |  |
|---------------------------------------------|--|--|--|
| real property description                   |  |  |  |
| Lot Number/s : 600                          |  |  |  |
| Survey Plan : SP343641                      |  |  |  |
| Locality : Taranganba                       |  |  |  |
| Local Authority : Livingstone Shire Council |  |  |  |
| legend                                      |  |  |  |
| Pre-Construction Contours (0.5m) $15 -$     |  |  |  |
| Design Construction Contours (0.5m)         |  |  |  |
| Allotment Fill Depth Contours (0.25m)       |  |  |  |
| Proposed Structural Retaining Walls 🗧 🚾 🚾   |  |  |  |
| Proposed Emt 3m Wide (Typical)              |  |  |  |
| Proposed Emt 4m Wide (Typical)              |  |  |  |
| Proposed Allotment Fill                     |  |  |  |

NOTE: See engineering plans for any structural

| A    16-09-2023    Initial Issue    RJKF      B    11-01-2024    Road names & subject land desc. updated    RJKF      created    Capricornsurveygroupcq      or 4827 \$199    reception@cegoq.com.au    132 Victoris Parado, Rockhampton QLD 4700      scale    1:750 @ A3      height datum    AHD      meridian    MGA2020      drawn    CSG (CQ)    16-09-2023      checked    RJKF    11-01-2024      authorised for issue                                                                                                                                                                                                                                                                                                                                                                                                                                                                                                                                                                                                                                                                                                                                                                                                                                                                                                                                                                                                                                                                                                                                                                                                                                                                                                                                                                                                                                                                                                                                                                                                                                                                                                   |        | detai        | Is & service location                        | s             |         |  |
|----------------------------------------------------------------------------------------------------------------------------------------------------------------------------------------------------------------------------------------------------------------------------------------------------------------------------------------------------------------------------------------------------------------------------------------------------------------------------------------------------------------------------------------------------------------------------------------------------------------------------------------------------------------------------------------------------------------------------------------------------------------------------------------------------------------------------------------------------------------------------------------------------------------------------------------------------------------------------------------------------------------------------------------------------------------------------------------------------------------------------------------------------------------------------------------------------------------------------------------------------------------------------------------------------------------------------------------------------------------------------------------------------------------------------------------------------------------------------------------------------------------------------------------------------------------------------------------------------------------------------------------------------------------------------------------------------------------------------------------------------------------------------------------------------------------------------------------------------------------------------------------------------------------------------------------------------------------------------------------------------------------------------------------------------------------------------------------------------------------------------------|--------|--------------|----------------------------------------------|---------------|---------|--|
| B  11-01-2024  Road names & subject land desc. updated  RJKF    created  Capricornsurveygroupce    version  Curveying & PLANNING Solutions    or 4827 \$199   reception@eseg.com.au   132 Victoria Parada, Rockhampton QLD 4700    scale  1:750 @ A3    height datum  AHD    meridian  MGA2020    drawn  CSG (CQ)    16-09-2023    checked  RJKF    authorised for issue                                                                                                                                                                                                                                                                                                                                                                                                                                                                                                                                                                                                                                                                                                                                                                                                                                                                                                                                                                                                                                                                                                                                                                                                                                                                                                                                                                                                                                                                                                                                                                                                                                                                                                                                                         | issue  | date         | details                                      | authorised    |         |  |
| created<br>Capital And Annual & Subject and data spanned The Annual State | Α      | 16-09-2023   | Initial Issu                                 | Initial Issue |         |  |
| scale 1:750 @ A3<br>height datum AHD<br>meridian MGA2020<br>drawn CSG (CQ) 16-09-2023<br>checked RJKF 11-01-2024<br>approved RJKF 11-01-2024<br>authorised for issue<br>                                                                                                                                                                                                                                                                                                                                                                                                                                                                                                                                                                                                                                                                                                                                                                                                                                                                                                                                                                                                                                                                                                                                                                                                                                                                                                                                                                                                                                                                                                                                                                                                                                                                                                                                                                                                                                                                                                                                                         | В      | 11-01-2024   | Road names & subject land desc. updated RJKF |               | RJKF    |  |
| Indight datum      AHD        meridian      MGA2020        drawn      CSG (CQ)      16-09-2023        checked      RJKF      11-01-2024        approved      RJKF      11-01-2024        authorised for issue      Cadastral Surveyor        .11-01-2024      Date                                                                                                                                                                                                                                                                                                                                                                                                                                                                                                                                                                                                                                                                                                                                                                                                                                                                                                                                                                                                                                                                                                                                                                                                                                                                                                                                                                                                                                                                                                                                                                                                                                                                                                                                                                                                                                                               |        |              | SURVEYING & PL                               | ANNING SO     | LUTIONS |  |
| MGA2020        drawn      CSG (CQ)      16-09-2023        checked      RJKF      11-01-2024        approved      RJKF      11-01-2024        authorised for issue                                                                                                                                                                                                                                                                                                                                                                                                                                                                                                                                                                                                                                                                                                                                                                                                                                                                                                                                                                                                                                                                                                                                                                                                                                                                                                                                                                                                                                                                                                                                                                                                                                                                                                                                                                                                                                                                                                                                                                | scale  |              | 1:750                                        | @ A3          |         |  |
| drawn      CSG (CQ)      16-09-2023        checked      RJKF      11-01-2024        approved      RJKF      11-01-2024        authorised for issue      Cadastral Surveyor                                                                                                                                                                                                                                                                                                                                                                                                                                                                                                                                                                                                                                                                                                                                                                                                                                                                                                                                                                                                                                                                                                                                                                                                                                                                                                                                                                                                                                                                                                                                                                                                                                                                                                                                                                                                                                                                                                                                                       | heigh  | it datum     | A                                            | HD            |         |  |
| checked RJKF 11-01-2024<br>approved RJKF 11-01-2024<br>authorised for issue<br>                                                                                                                                                                                                                                                                                                                                                                                                                                                                                                                                                                                                                                                                                                                                                                                                                                                                                                                                                                                                                                                                                                                                                                                                                                                                                                                                                                                                                                                                                                                                                                                                                                                                                                                                                                                                                                                                                                                                                                                                                                                  | merid  | dian MGA2020 |                                              |               |         |  |
| approved RJKF 11-01-2024<br>authorised for issue<br>                                                                                                                                                                                                                                                                                                                                                                                                                                                                                                                                                                                                                                                                                                                                                                                                                                                                                                                                                                                                                                                                                                                                                                                                                                                                                                                                                                                                                                                                                                                                                                                                                                                                                                                                                                                                                                                                                                                                                                                                                                                                             | drawr  | ı            | CSG (CQ)                                     | 16-09-2023    |         |  |
| authorised for issue<br>                                                                                                                                                                                                                                                                                                                                                                                                                                                                                                                                                                                                                                                                                                                                                                                                                                                                                                                                                                                                                                                                                                                                                                                                                                                                                                                                                                                                                                                                                                                                                                                                                                                                                                                                                                                                                                                                                                                                                                                                                                                                                                         | check  | ked          | RJKF                                         | 11-01-2024    |         |  |
|                                                                                                                                                                                                                                                                                                                                                                                                                                                                                                                                                                                                                                                                                                                                                                                                                                                                                                                                                                                                                                                                                                                                                                                                                                                                                                                                                                                                                                                                                                                                                                                                                                                                                                                                                                                                                                                                                                                                                                                                                                                                                                                                  | appro  | oved         | RJKF                                         | 11-01-2024    |         |  |
|                                                                                                                                                                                                                                                                                                                                                                                                                                                                                                                                                                                                                                                                                                                                                                                                                                                                                                                                                                                                                                                                                                                                                                                                                                                                                                                                                                                                                                                                                                                                                                                                                                                                                                                                                                                                                                                                                                                                                                                                                                                                                                                                  | autho  | A            | ter a                                        |               | veyor   |  |
|                                                                                                                                                                                                                                                                                                                                                                                                                                                                                                                                                                                                                                                                                                                                                                                                                                                                                                                                                                                                                                                                                                                                                                                                                                                                                                                                                                                                                                                                                                                                                                                                                                                                                                                                                                                                                                                                                                                                                                                                                                                                                                                                  | plan r |              |                                              |               | issu    |  |