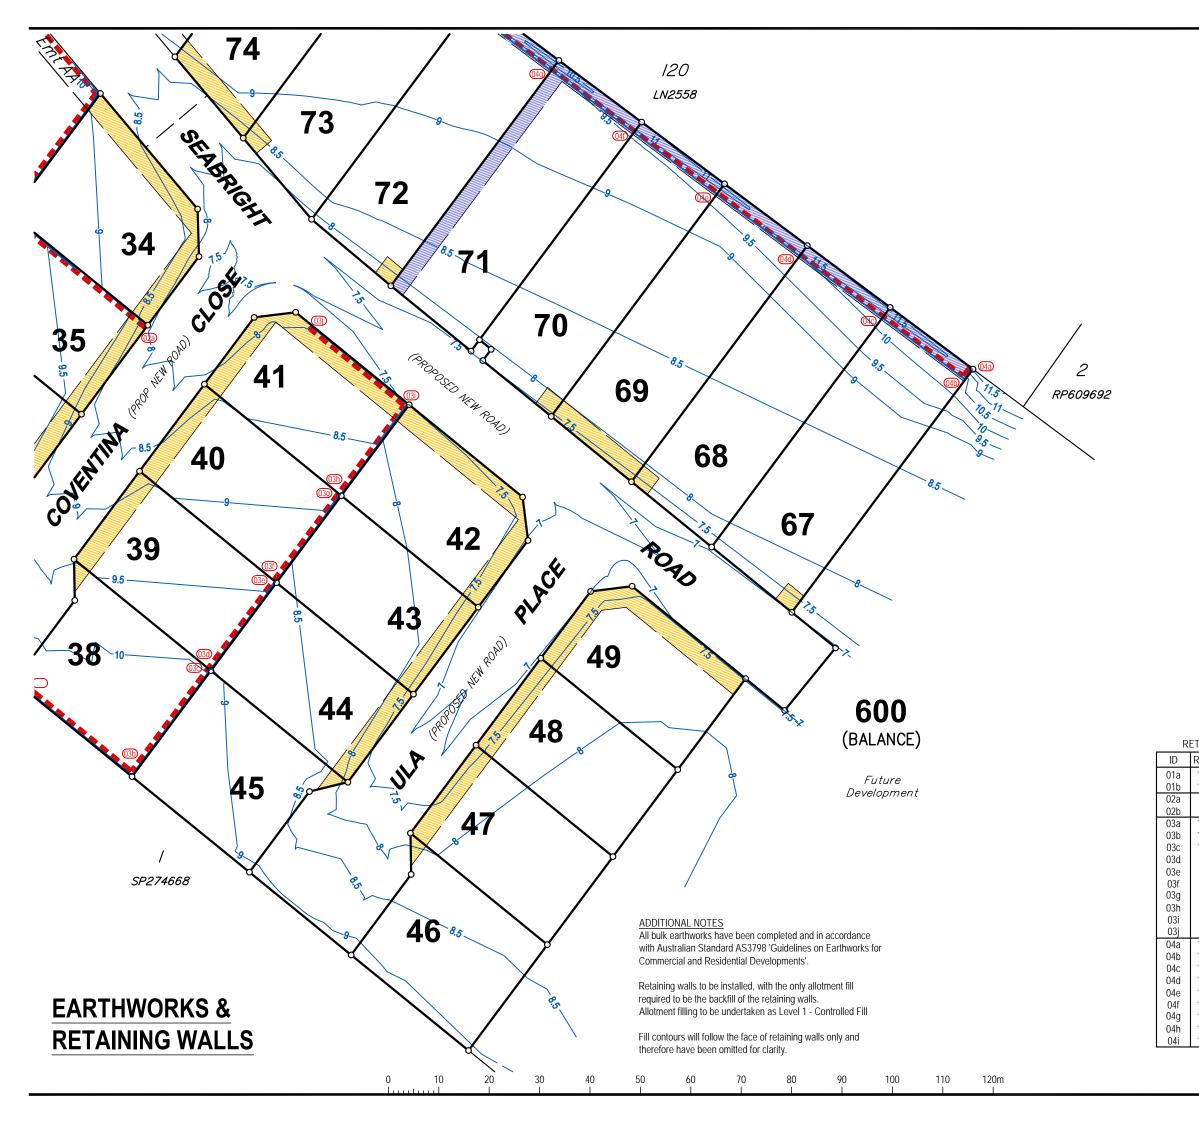

| RETAINING WALL HEIGHTS (m)                                  |                                                                               |                                                                           |                                                              |                                                              |  |
|-------------------------------------------------------------|-------------------------------------------------------------------------------|---------------------------------------------------------------------------|--------------------------------------------------------------|--------------------------------------------------------------|--|
| ID                                                          | RL Top                                                                        | RL Toe                                                                    | Ht                                                           | Avg Ht                                                       |  |
| 01a<br>01b                                                  | 11.30<br>11.70                                                                | 10.90<br>10.70                                                            | 0.40<br>1.00                                                 | 0.70                                                         |  |
| 02a<br>02b                                                  | 9.20<br>9.60                                                                  | 8.80<br>9.40                                                              | 0.40<br>0.20                                                 | 0.30                                                         |  |
| 03a<br>03b<br>03c                                           | 10.20<br>10.20<br>10.20                                                       | 9.80<br>9.30<br>9.10                                                      | 0.40<br>0.90<br>1.10                                         | 0.65<br>1.00                                                 |  |
| 03d<br>03e                                                  | 9.80<br>9.80                                                                  | 9.00<br>8.60                                                              | 0.80<br>1.20                                                 | 1.00                                                         |  |
| 03f<br>03g                                                  | 9.40<br>9.40                                                                  | 8.60<br>8.30                                                              | 0.80<br>1.10                                                 | 0.95                                                         |  |
| 03h<br>03i<br>03j                                           | 8.80<br>8.80<br>8.20                                                          | 8.20<br>7.80<br>7.70                                                      | 0.60<br>1.00<br>0.50                                         | 0.80<br>0.75                                                 |  |
| 04a<br>04b<br>04c<br>04d<br>04e<br>04f<br>04g<br>04h<br>04i | 12.10<br>12.00<br>11.80<br>11.60<br>11.40<br>11.20<br>11.10<br>11.10<br>11.20 | 11.50<br>10.40<br>10.20<br>10.00<br>9.80<br>9.60<br>9.50<br>9.50<br>10.70 | 0.60<br>0.60<br>1.60<br>1.60<br>1.60<br>1.60<br>1.60<br>1.60 | 0.60<br>1.10<br>1.60<br>1.60<br>1.60<br>1.60<br>1.60<br>1.05 |  |

ADDITIONAL NOTES All bulk earthworks have been completed and in accordance with Australian Standard AS3798 'Guidelines on Earthworks for Commercial and Residential Developments'.

Retaining walls to be installed, with the only allotment fill required to be the backfill of the retaining walls. Allotment filling to be undertaken as Level 1 - Controlled Fill

Fill contours will follow the face of retaining walls only and therefore have been omitted for clarity.

| Beachfront Ventures Pty Ltd<br>and Moray QLD Pty Ltd |
|------------------------------------------------------|
| roject                                               |

### RETAINING WALL HEIGHTS (m)

| AINING WALL HEIGHTS (III)                                                     |                                                                           |                                                              |                                                      |  |  |
|-------------------------------------------------------------------------------|---------------------------------------------------------------------------|--------------------------------------------------------------|------------------------------------------------------|--|--|
| RL Top                                                                        | RL Toe                                                                    | Ht                                                           | Avg Ht                                               |  |  |
| 11.30<br>11.70                                                                | 10.90<br>10.70                                                            | 0.40<br>1.00                                                 | 0.70                                                 |  |  |
| 9.20<br>9.60                                                                  | 8.80<br>9.40                                                              | 0.40<br>0.20                                                 | 0.30                                                 |  |  |
| 10.20<br>10.20<br>10.20                                                       | 9.80<br>9.30<br>9.10                                                      | 0.40<br>0.90<br>1.10                                         | 0.65<br>1.00                                         |  |  |
| 9.80<br>9.80                                                                  | 9.00<br>8.60                                                              | 0.80<br>1.20                                                 | 1.00                                                 |  |  |
| 9.40<br>9.40                                                                  | 8.60<br>8.30                                                              | 0.80<br>1.10                                                 | 0.95                                                 |  |  |
| 8.80<br>8.80<br>8.20                                                          | 8.20<br>7.80<br>7.70                                                      | 0.60<br>1.00<br>0.50                                         | 0.80<br>0.75                                         |  |  |
| 12.10<br>12.00<br>11.80<br>11.60<br>11.40<br>11.20<br>11.10<br>11.10<br>11.20 | 11.50<br>10.40<br>10.20<br>10.00<br>9.80<br>9.60<br>9.50<br>9.50<br>10.70 | 0.60<br>0.60<br>1.60<br>1.60<br>1.60<br>1.60<br>1.60<br>1.60 | 0.60<br>1.10<br>1.60<br>1.60<br>1.60<br>1.60<br>1.05 |  |  |